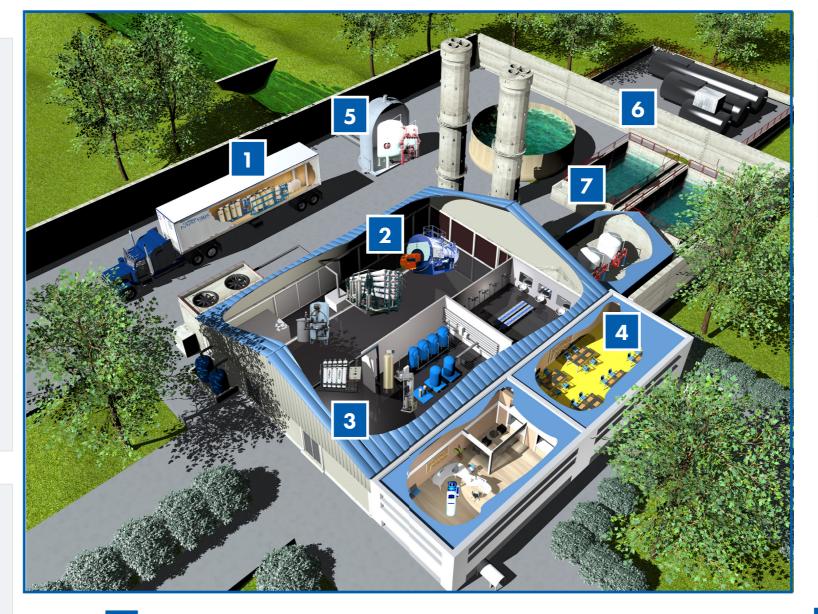

1

#### PRIMARY

#### WATER TREATMENT SYSTEMS

### 6

#### TREAMENT WASTE WATER

RWB can offer a complete range of cost effective and compact waste water treatment systems that are ideal for processing the waste water produced by industrial and civil processes.

### 7

#### RECYCLING OF WASTE WATER

Recycling and re-using of waste water is essential in dealing with the growing challenge of water scarcity. RWB has a full range of waste water recovery and treatment technologies. RWB Membrane BioReactors (MBR), Ultrafitration and UV disinfection can turn waste-water into water that can be reused, reducing operating costs and helping ensure water is used effciently.